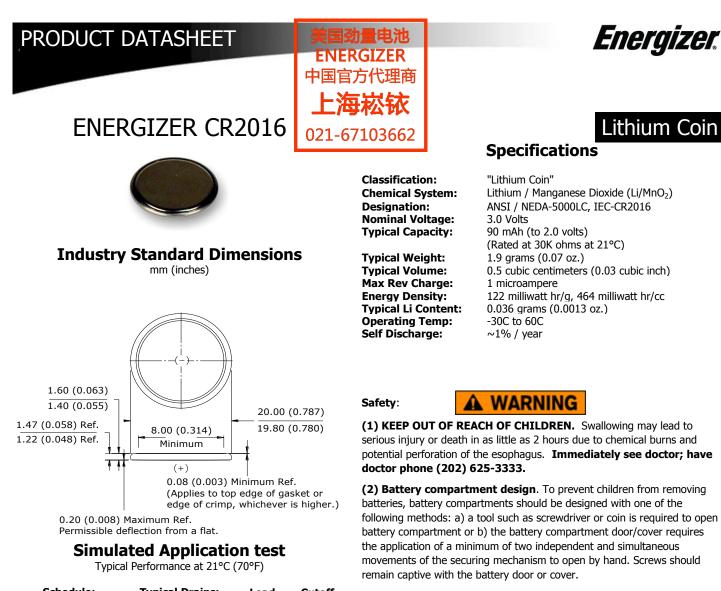

| Schedule:  | Typical Drains: | Load   | Cutoff  |  |
|------------|-----------------|--------|---------|--|
|            | at 2.9V         |        | 2.0V    |  |
|            | (mA)            | (ohms) | (hours) |  |
| Continuous | 0.095           | 30,000 | 960     |  |

## **Typical Discharge Characteristics**

Load: 30K ohms - Continuous Typical Drain @ 2.9V: 0.095 mA

10 20 30 40

S S 2.8

Voltage,

This datasheet contains typical information specific to products manufactured at the time of its publication. Values are for reference purposes and not intended for specific caculations. ©Energizer Brands, LLC - Contents herein do not constitute a warranty.