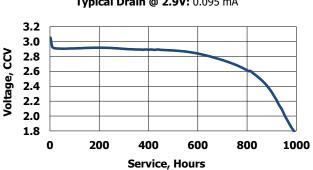

| Schedule:  | Typical Drains: | Load   | Cutoff  |  |
|------------|-----------------|--------|---------|--|
|            | at 2.9V         |        | 2.0V    |  |
|            | (mA)            | (ohms) | (hours) |  |
| Continuous | 0.095           | 30,000 | 960     |  |

## **Typical Discharge Characteristics**

Load: 30K ohms - Continuous Typical Drain @ 2.9V: 0.095 mA

10 20 30 40

S S 2.8

Voltage,

This datasheet contains typical information specific to products manufactured at the time of its publication. Values are for reference purposes and not intended for specific caculations. ©Energizer Brands, LLC - Contents herein do not constitute a warranty.